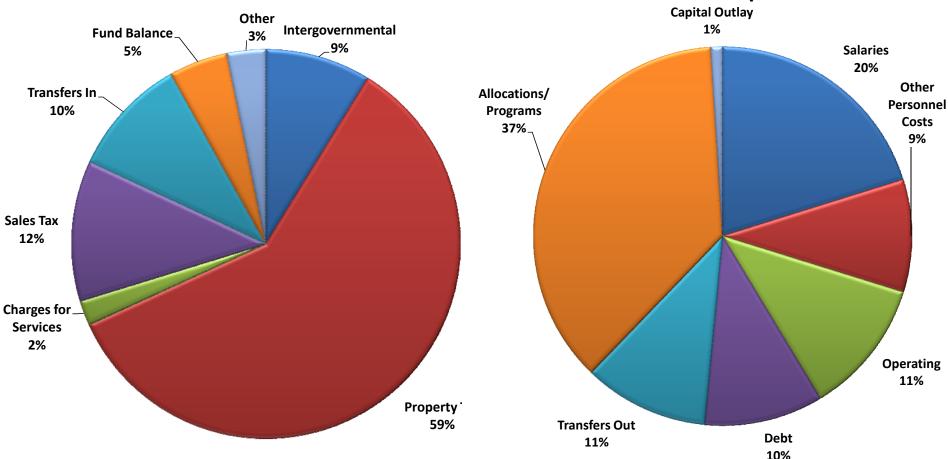

## **General Fund Expenditures**

The graph above shows total county revenues by type for the General Fund. As the graph demonstrates, the majority of the county's revenue comes from property tax (up from 58% last year). Other significant sources include sales tax (up from 11% last year), restricted state and federal funds/intergovernmental (down from 10% last year), charges for services (same as last year), transfers (same as last year), fund balance (down from 6% last year), and other (same as last year). Other includes interest income, fees and permits, contributions from others, other taxes, and miscellaneous.

The graph above shows total county expenditures by type in the General Fund. As the graph demonstrates, the majority of the county's expense is allocations/programs at 37% (same as last year); salaries at 20% (same as last year); transfers out and operating, at 11% (both same as last year); debt at 10% (down from 11% last year); other personnel costs at 9% (same as last year); and capital outlay at 1% (same as last year).