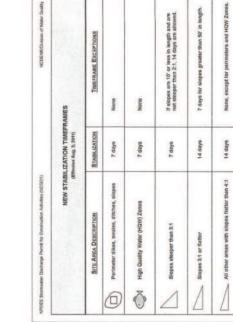

ROJECT STATUS: CONCEPTUM.

P.1Phylor Ward Margan Chapter Chapter States and P. Burlan Castor An

## WATTLE. DNLY INSTALL WATTLE (3) TO A HEIGHT IN DITCH SO FLOW WILL NOT WASH ARGUND WATTLE AND SCOUN DITCH SLOPES AND AS DIRECTED. PROVIDE STAPLES MADE OF 0.125 TH. ULAWETEN STELL WITH MENDED 2010 D. JOHNEY MOT 1.255 THAN 1.2" TH LEWEIH. THAT'LL STAPLES APPROXIMENTELY ENERY 1.LINEAR FOOD FACTOR BOTH 5.002 OF WATTLE APPR AT TACH MED TO SECURE IT TO THE NOTES: USE MIXIMUM 12 IN. OLMMITA COIR FISEN (COCONUT FISEN) USE 271 VORUNA 12 IN. A 2 IN. M 2 IN. MOMINAL DADAS SECTION. INSTALL MATTING IN ACCORDANCE WITH SECTION 1031 OF THE STANDARD SFECFICATIONS. INSTALL A WINIMUM OF 2 UPBLOPE STAKER AND 4 DOWNSLOPE STAKES AT AN ANOLE TO WEDGE WATTLE TO BOTTOM OF DITCH 011111111 UPSLOPE INSET A FLOW

MAX





| ABILIZATION TIMEFRAME       | ĺ |
|-----------------------------|---|
| <b>ABILIZATION TIMEFRAI</b> |   |
| ABILIZATION TIMEFR          | ł |
| <b>ABILIZATION TIMEFI</b>   |   |
| <b>TABILIZATION TII</b>     |   |
| <b>TABILIZATION TII</b>     | ł |
| TABILIZATION T              |   |
| <b>ABILIZATION</b>          | L |
| ABILIZATIO                  | l |
| <b>TABILIZATI</b>           | ŀ |
| 'ABILIZA'                   |   |
| ABIL                        |   |
| ABIL                        |   |
| A                           |   |
| 4                           |   |
|                             |   |
| 55                          |   |
| 05                          | ļ |
|                             |   |
|                             |   |





TOP VIEW

111111