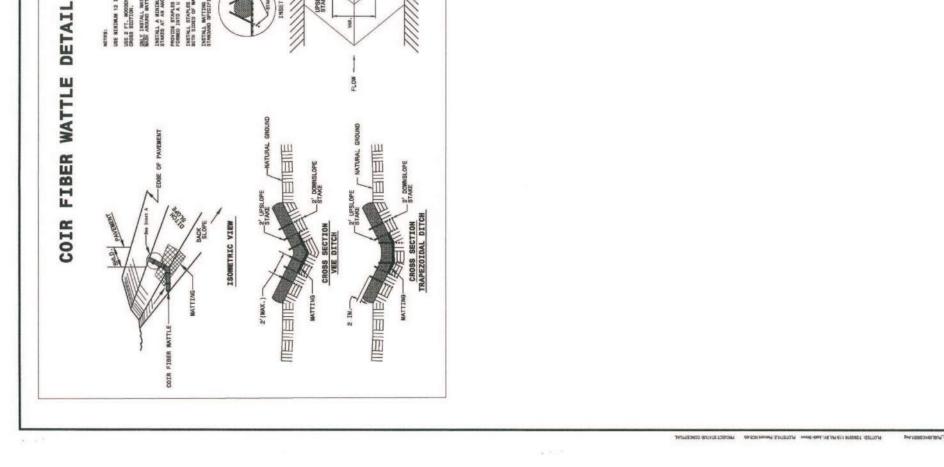

011111111 UPSLOPE INSET A FLOW

MAX





| ABILIZATION TIMEFRAME       | ĺ |
|-----------------------------|---|
| <b>ABILIZATION TIMEFRAI</b> |   |
| ABILIZATION TIMEFR          | ł |
| <b>ABILIZATION TIMEFI</b>   |   |
| <b>TABILIZATION TII</b>     |   |
| <b>TABILIZATION TII</b>     | ł |
| TABILIZATION T              |   |
| <b>ABILIZATION</b>          | L |
| ABILIZATIO                  | l |
| <b>TABILIZATI</b>           | ŀ |
| 'ABILIZA'                   |   |
| ABIL                        |   |
| ABIL                        |   |
| A                           |   |
| 4                           |   |
|                             |   |
| 55                          |   |
| 05                          | ļ |
|                             |   |
|                             |   |





TOP VIEW

111111