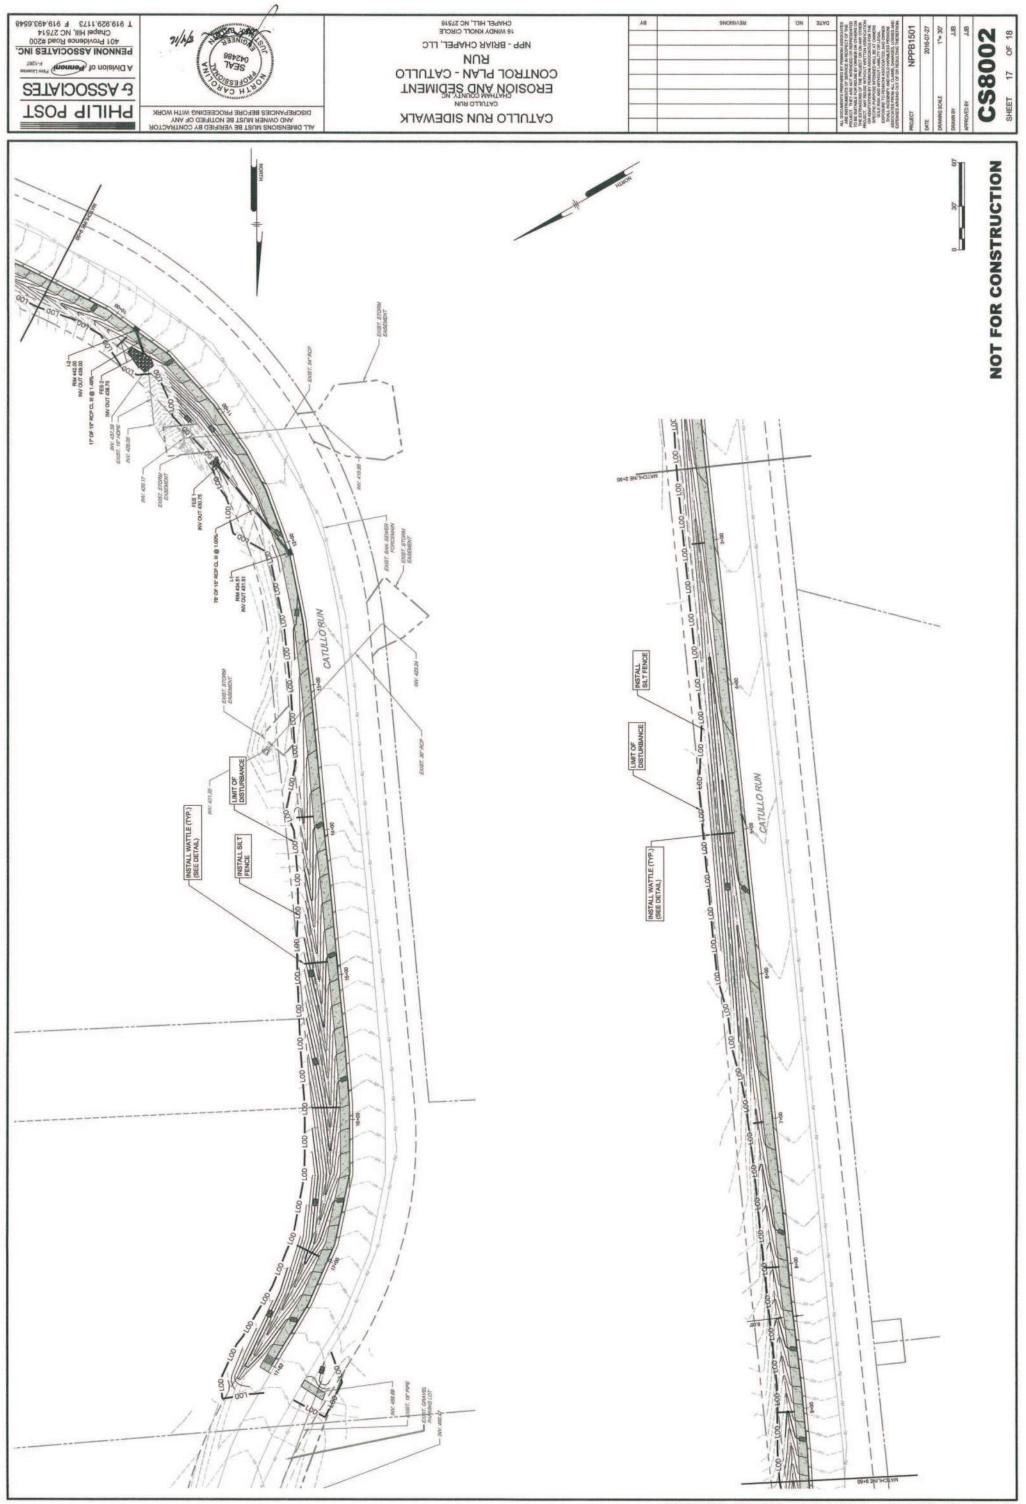

--------------------------------------------------------------------------------------------------------------------------------------------------------------------------------------------------------------------------------------------------------------------------------------------------------------------------------------------------------------------------------------------------------------------------------------------------------------------------------------------------------------------------------------------------------------------------------------------------------|------------------------------------------|

PADE TOROTH THE REAL AND MANY PLOTATIVE AND A CONCEPTINE



BHICEBOLDED LITED LITED LITED AND BHILLE LEADER HOLE LEADER HOLE AND HICE AND HICE AND HICE ALL AND HICE ALL



PLOTTED: 709009 112 PM, BY, JARK BAWE PLOTETYLE PAYNA HOL ID PROJECT STATUS: CONCEPTUM.

P.1Phylor Ward Margan Chapter Chapter States and P. Burlan Castor An

## WATTLE. DNLY INSTALL WATTLE (3) TO A HEIGHT IN DITCH SO FLOW WILL NOT WASH ARGUND WATTLE AND SCOUN DITCH SLOPES AND AS DIRECTED. PROVIDE STAPLES MADE OF 0.125 TH. ULAWETEN STELL WITH MENDED 2010 D. JOHNEY MOT 1.255 THAN 1.2" TH LEWEIH. THAT'LL STAPLES APPROXIMENTELY ENERY 1.LINEAR FOOD FACTOR BOTH 5.002 OF WATTLE APPR AT TACH MED TO SECURE IT TO THE NOTES: USE MIXIMUM 12 IN. OLMMITA COIR FISEN (COCONUT FISEN) USE 271 VORUNA 12 IN. A 2 IN. M 2 IN. MOMINAL DADAS SECTION. INSTALL MATTING IN ACCORDANCE WITH SECTION 1031 OF THE STANDARD SFECFICATIONS. INSTALL A WINIMUM OF 2 UPBLOPE STAKER AND 4 DOWNSLOPE STAKES AT AN ANOLE TO WEDGE W