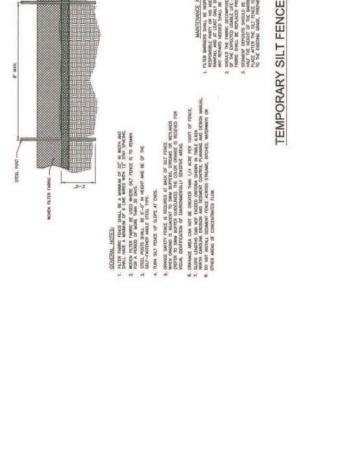

PROJECT STATUS: CONCEPTUM.

P.1Phylor Ward Margan Chapter Chapter States and P. Burlan Castor An

## WATTLE. DNLY INSTALL WATTLE (3) TO A HEIGHT IN DITCH SO FLOW WILL NOT WASH ARGUND WATTLE AND SCOUN DITCH SLOPES AND AS DIRECTED. PROVIDE STAPLES MADE OF 0.125 TH. ULAWETEN STELL WITH MENDED 2010 D. JOHNEY MOT 1.255 THAN 1.2" TH LEWEIH. THAT'LL STAPLES APPROXIMENTELY ENERY 1.LINEAR FOOD FACTOR BOTH 5.002 OF WATTLE APPR AT TACH MED TO SECURE IT TO THE NOTES: USE MIXIMUM 12 IN. OLMMITA COIR FISEN (COCONUT FISEN) USE 271 VORUNA 12 IN. A 2 IN. M 2 IN. MOMINAL DADAS SECTION. INSTALL MATTING IN ACCORDANCE WITH SECTION 1031 OF THE STANDARD SFECFICATIONS. INSTALL A WINIMUM OF 2 UPBLOPE STAKER AND 4 DOWNSLOPE STAKES AT AN ANOLE TO WEDGE WATTLE TO BOTTOM OF DITCH 011111111 UPSLOPE INSET A FLOW

MAX





| ABILIZATION TIMEFRAME       | ĺ |
|-----------------------------|---|
| <b>ABILIZATION TIMEFRAI</b> |   |
| ABILIZATION TIMEFR          | ł |
| <b>ABILIZATION TIMEFI</b>   |   |
| <b>TABILIZATION TII</b>     |   |
| <b>TABILIZATION TII</b>     | ł |
| TABILIZATION T              |   |
| <b>ABILIZATION</b>          | L |
| ABILIZATIO                  | l |
| <b>TABILIZATI</b>           | ŀ |
| 'ABILIZA'                   |   |
| ABIL                        |   |
| ABIL                        |   |
| A                           |   |
| 4                           |   |
|                             |   |
| 55                          |   |
| 05                          | ļ |
|                             |   |
|                             |   |





TOP VIEW

111111