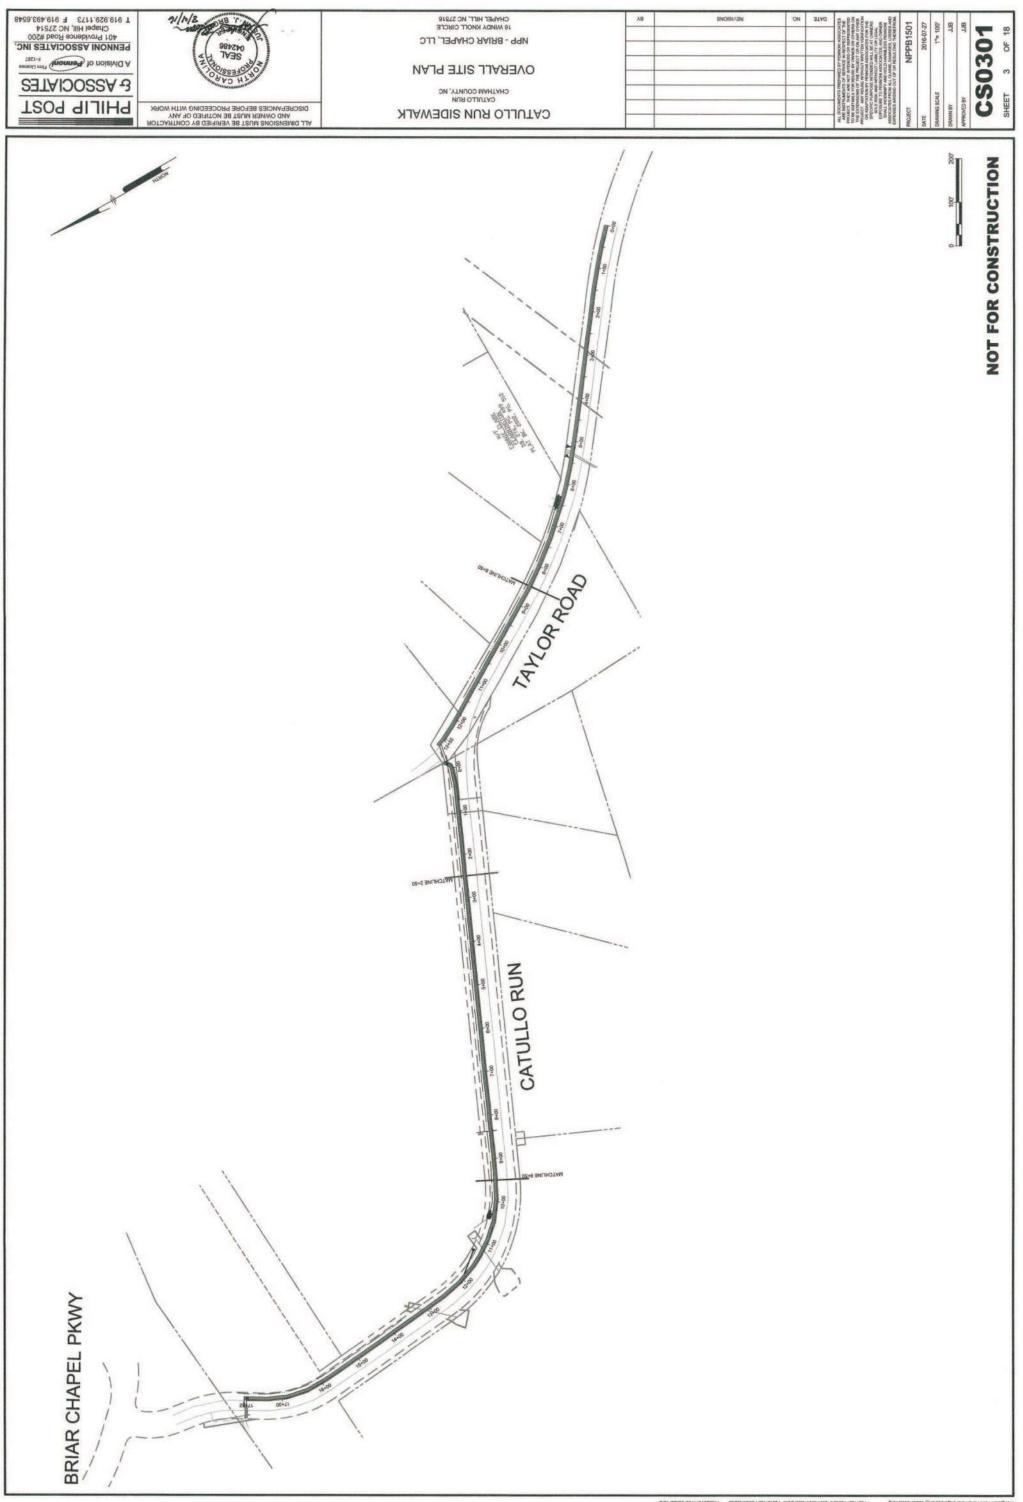

CATULLO RUN

FROM TAYLOR ROAD (NC 1529) TO BRIAR CHAPEL PARKWAY CHATHAM COUNTY, NC CATULLO RUN 2016-07-27

**PREPARED FOR:** 

## **NPP - BRIAR CHAPEL, LLC**

**16 WINDY KNOLL CIRCLE** CHAPEL HILL, NC 27516 (919) 951-0700

LOCATION MAP 1" = 2000'

PREPARED BY:

Contractor must establish an acceptable pavement width and obtain approval from NCDOT.