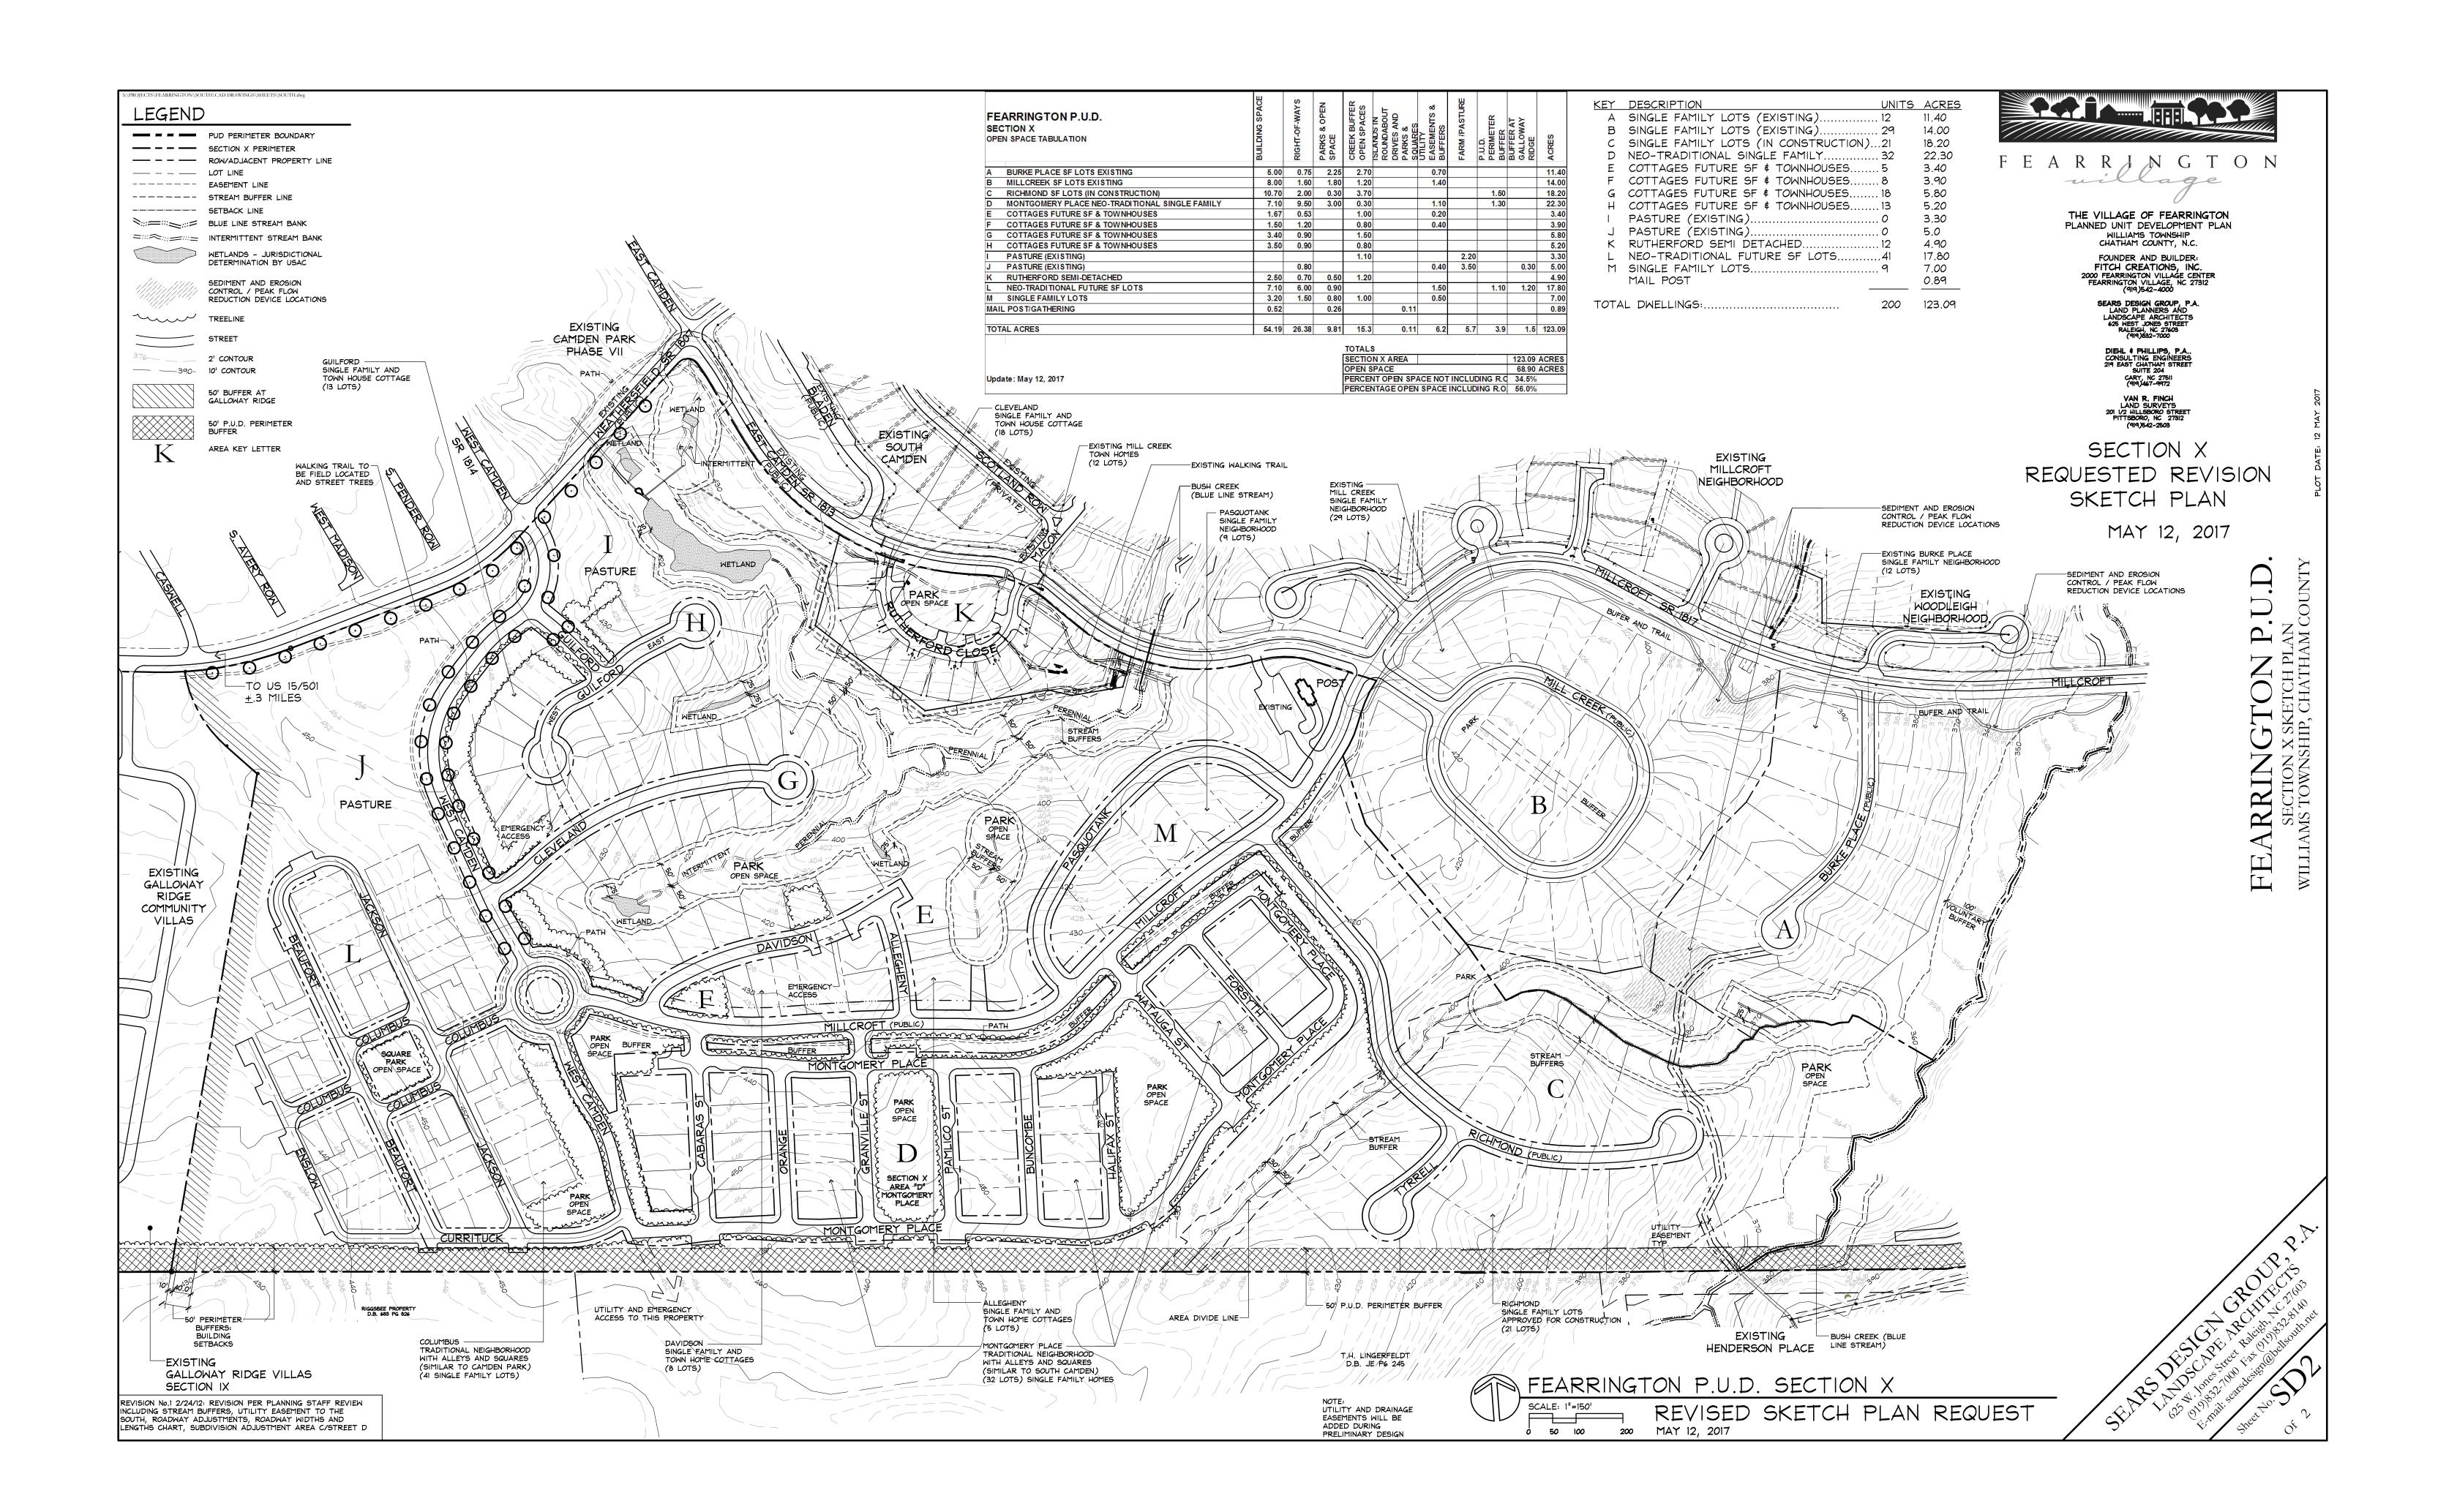

Section X consists of 123 acres and 200 dwellings in eleven separate neighborhoods plus pastures, woods, wooded PUD perimeter buffers and stream buffers. Section X has 68 acres of open space, 55% of the land area.

Rutherford, Burke, and Millcreek, the other Section X neighborhoods are either built or under construction. Richmond is to begin construction in late spring this year. The development of the remainder of Section X will follow Millcroft Street to the west and then north on West Camden extension to Weathersfield.