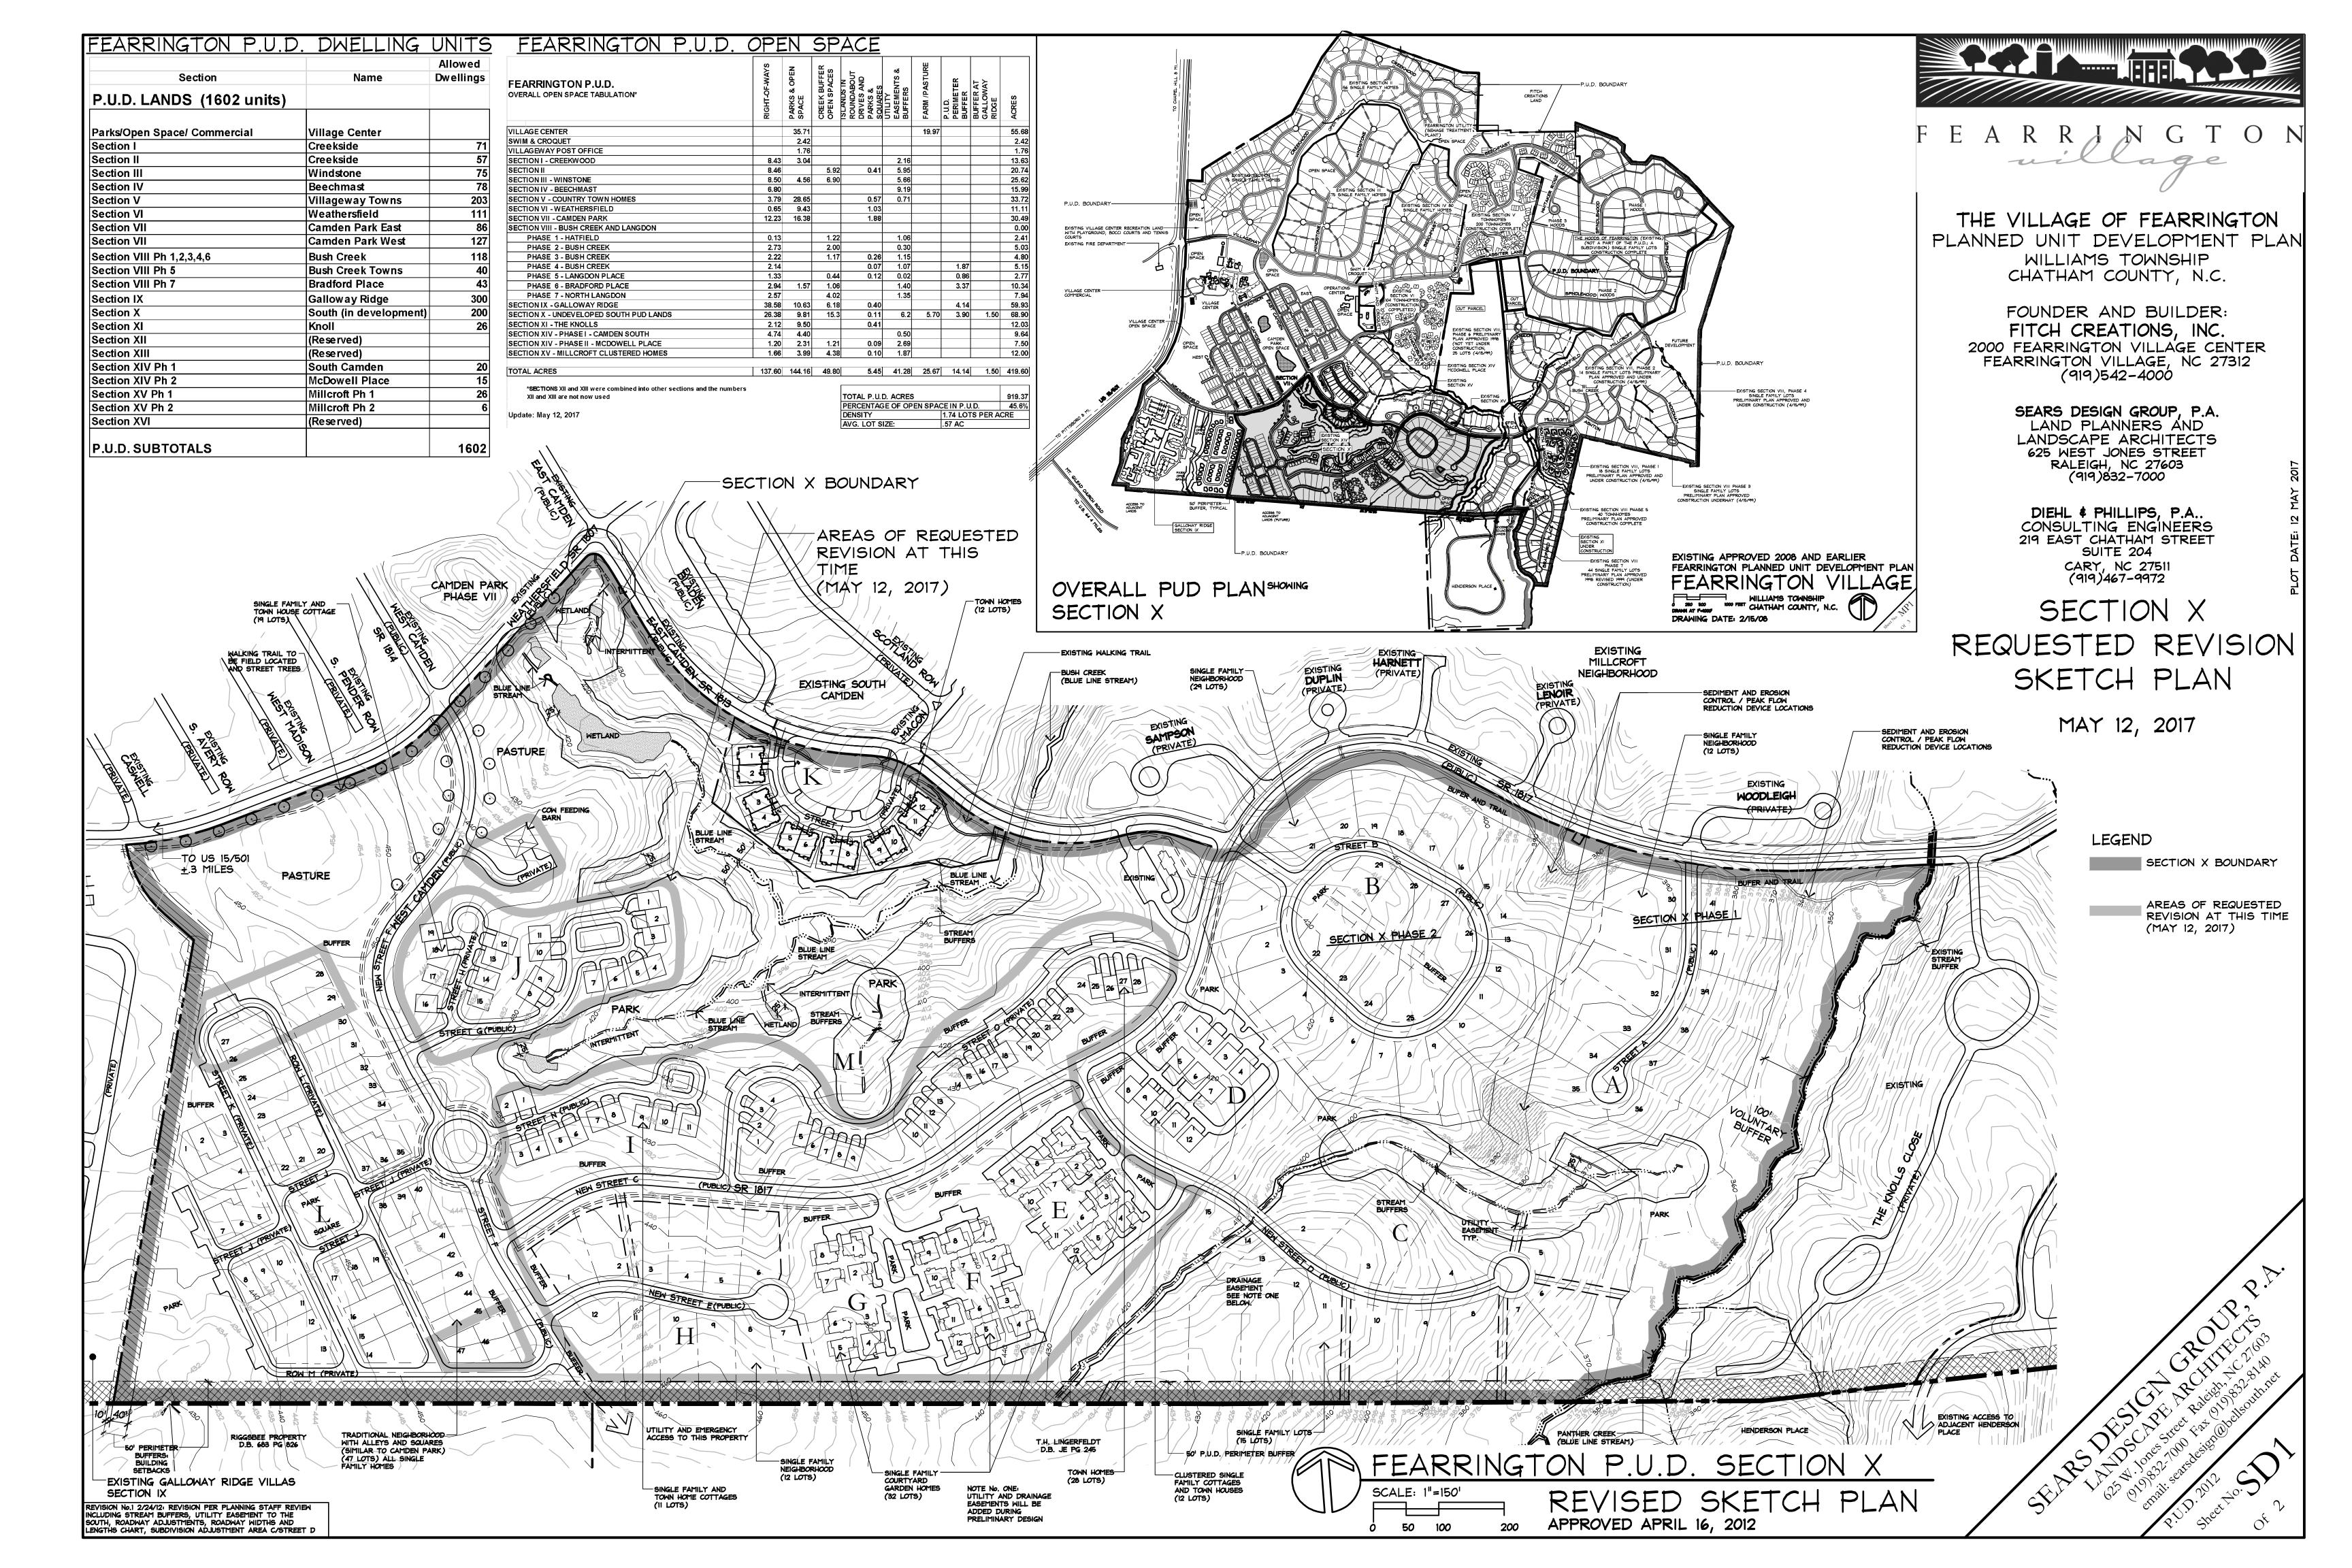

# FEARRINGTON P.U.D. SECTION X, AREAS D - M

The Village of Fearrington Williams Township Chatham County, North Carolina 27312

May 12, 2017

625 West Jones Street • Raleigh, North Carolina 27603 • (919) 832-7000 • Fax (919) 832-8140 www.searsdesigngroup.com • searsdesign@searsdesigngroup.com

# This request does not change the overall number of dwellings in the PUD. It remains 1602.

Section X Sketch Plan as currently configured was first reviewed in 2010. There have been several revisions since then. Seven years later our market has changed and we wish to alter our housing products to reflect buyers wishes. This plan features a significant reduction in attached dwellings. This requested plan calls for 83% singlefamily and 17% two-unit townhomes. It calls for updates of homes like those in other successful Fearrington neighborhoods such as Camden Park, Rutherford, and South Camden, which are more compact single lot neighborhoods.

This plan also has medium and larger lot single-family neighborhoods. Some of these medium lot neighborhoods have two-unit townhome units blended with the single-family. Again, this Revision is requested so that our product better meets the buyer choices today.

Section X consists of 123 acres and 200 dwellings in eleven separate neighborhoods plus pastures, woods, wooded PUD perimeter buffers and stream buffers. Section X has 68 acres of open space, 55% of the land area.

Rutherford, Burke, and Millcreek, the other Section X neighborhoods are either built or under construction. Richmond is to begin construction in late spring this year. The development of the remainder of Section X will follow Millcroft Street to the west and then north on West Camden extension to Weathersfield.