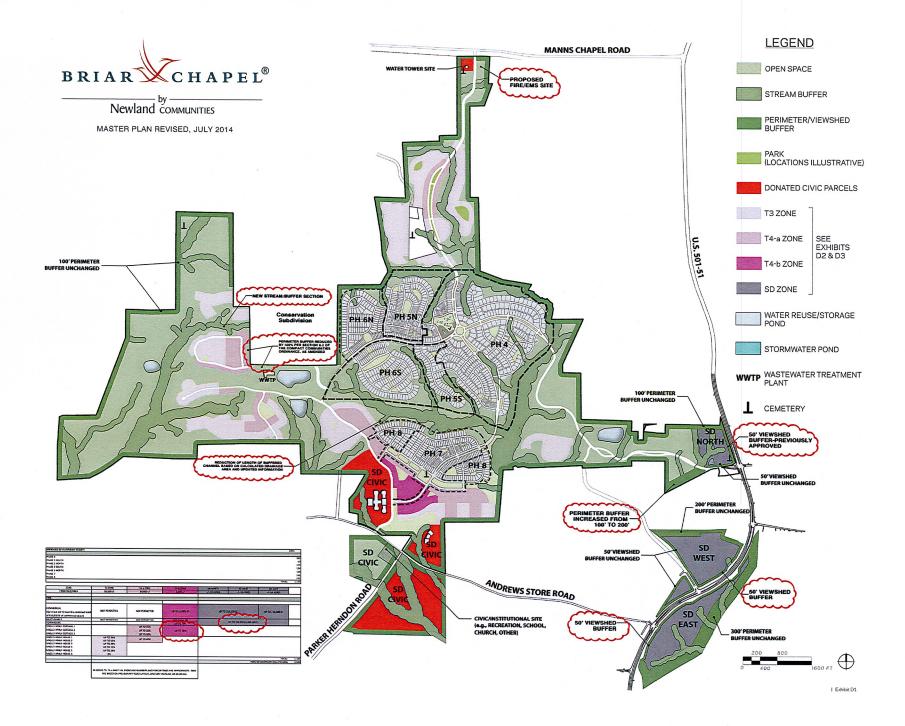

Newland communities

MASTER PLAN REVISED, JULY 2014

| APPROVED DEVELOPMENT TO DATE | LOTS       |
|------------------------------|------------|
|                              |            |
| PHASE 4                      | 3          |
| PHASE 5 SOUTH                |            |
| PHASE 5 NORTH                | 1          |
| PHASE 6 SOUTH                | 1          |
| PHASE 6 NORTH                | 1          |
| PHASE 7                      | 1          |
| PHASE 8                      | 1          |
|                              | TOTAL: 1,1 |

| ZONE                                      | T3 ZONE                                                                                                                                                   | T4-a ZONE     | T4-b ZONE       | SN-NORTH                 | SD-WEST      | SD-EAST                   |       |
|-------------------------------------------|-----------------------------------------------------------------------------------------------------------------------------------------------------------|---------------|-----------------|--------------------------|--------------|---------------------------|-------|
| FRONTAGE/AREA                             | 50,500 LF                                                                                                                                                 | 30,000 LF     | 5,500 LF        | +/- 19 ACRES             | +/- 42 ACRES | +/- 64 ACRES              | 1     |
|                                           |                                                                                                                                                           |               |                 |                          |              |                           |       |
| ТҮРЕ                                      |                                                                                                                                                           |               |                 |                          |              |                           |       |
|                                           |                                                                                                                                                           | 1             |                 |                          |              | -                         |       |
| COMMERCIAL                                |                                                                                                                                                           |               |                 | UP TO 252,000 SF         |              | UP TO 270,000 SF          |       |
| (Up to but not to exceed a combined total | NOT PERMITTED                                                                                                                                             | NOT PERMITTED | UP TO 10,000 SF |                          |              |                           |       |
| of 510,000 SF of commercial space)        |                                                                                                                                                           |               |                 |                          |              |                           |       |
| MULTI-FAMILY                              | NOT PERMITTED                                                                                                                                             | NOT PERMITTED | LESS THAN 5%    |                          |              |                           |       |
| TOWNHOUSE                                 |                                                                                                                                                           |               | UP TO 70%       | UP TO 200 DWELLING UNITS |              |                           |       |
| SINGLE FAMILY COTTAGE 1                   |                                                                                                                                                           | UP TO 10%     |                 |                          |              |                           |       |
| SINGLE FAMILY COTTAGE 2                   |                                                                                                                                                           | UP TO 25%     | UP TO 70%       |                          |              |                           |       |
| SINGLE FAMILY COTTAGE 3                   |                                                                                                                                                           | UP TO 50%     |                 |                          |              |                           |       |
| SINGLE FAMILY HOUSE 1                     | UP TO 20%                                                                                                                                                 | UP TO 40%     |                 |                          |              |                           |       |
| SINGLE FAMILY HOUSE 2                     | UP TO 65%                                                                                                                                                 | 0P 10 40%     |                 |                          |              |                           |       |
| SINGLE FAMILY HOUSE 3                     | UP TO 20%                                                                                                                                                 |               |                 |                          |              |                           |       |
| SINGLE FAMILY HOUSE 4                     | UP TO 15%                                                                                                                                                 |               |                 |                          |              |                           |       |
| SINGLE FAMILY HOUSE 5                     | UP TO 10%                                                                                                                                                 |               |                 |                          |              |                           |       |
| SINGLE FAMILY HOUSE 6                     | 0%                                                                                                                                                        |               |                 |                          |              |                           |       |
|                                           |                                                                                                                                                           |               |                 |                          |              | TOTAL:                    | 1,345 |
|                                           | IN ZONES T3, T4-a AND T-4b, FRONTAGE NUMBERS AND PERCENTAGES ARE APPROXIMATE. THEY<br>ARE BASED ON PRELIMINARY ROAD LAYOUT, AND MAY INCREASE OR DECREASE. |               |                 |                          | TOAL         | DEVELOPMENT (ALL PHASES): | 2,500 |
|                                           |                                                                                                                                                           |               |                 |                          |              |                           |       |
|                                           |                                                                                                                                                           |               |                 |                          |              |                           |       |
|                                           |                                                                                                                                                           |               |                 |                          |              |                           |       |
|                                           |                                                                                                                                                           |               |                 |                          |              |                           |       |