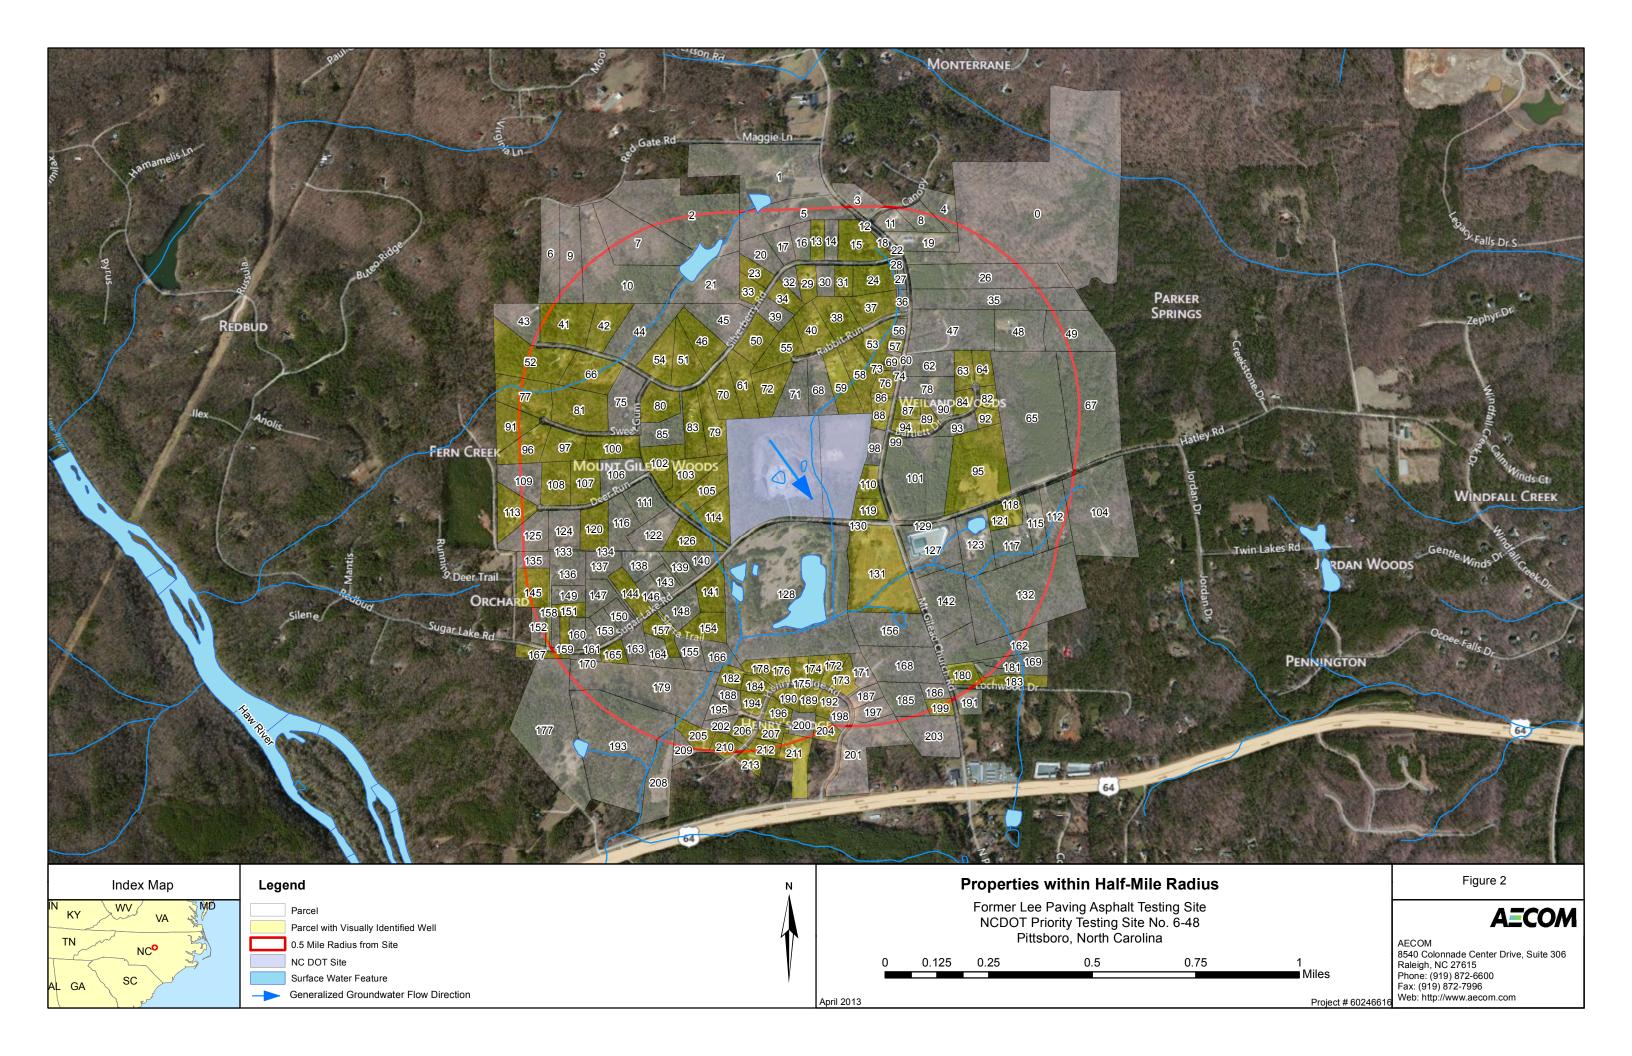

## **Water Supply Systems**

AECOM conducted a windshield water supply well survey to locate water supply wells within a one-half mile radius from the site boundary (Figure 1). During the survey, property usage, municipal water meter locations, and private wells (if present) were noted.

## **Private Water Supply Wells**

AECOM documented visual evidence of private water supply wells (e.g., well houses, faux rock covers, etc.) during the reconnaissance survey. Properties with visual evidence of a well are highlighted in yellow on Figure 2 and summarized on Table 1. According to CCPW, (contacted on May 2, 2012) the properties with suspected private water supply wells do not have active water accounts.

### **Surface Water**

Surface water in the vicinity of the site is part of the Haw River Basin. Multiple surface water features exist within one-half mile of the site including an unnamed tributary to the Haw River, which flows south across the eastern portion of the site. Additional surface water features include an abandoned quarry immediately south of the site and several small, unnamed ponds.

# Land Use and Places of Public Gathering

AECOM identified one place of public gathering within one-half mile of the site, Haw River Baptist Church, located at the intersection of Silverberry Road and Mt. Gilead Church Road (Parcel Number 19 on Figure 2). Public gathering places were not identified within 500 feet of the site. Land use within one-half mile of the site is dominated by woodlands and low to medium density residential.

Attachments: Figure 1

Figure 2 Table 1

cc: File

Table 1
Water Supply Well Inventory
Former Lee Paving Asphalt Testing Site
NCDOT Priority Testing Site No. 6-48
Pittsboro, NC

|        | 1            | 1                                                                                                        | 1           | Mandalasi               | _ A                       | A                                               |
|--------|--------------|----------------------------------------------------------------------------------------------------------|-------------|-------------------------|---------------------------|-------------------------------------------------|
| Map ID | PIN          | Well Owner and Address                                                                                   | Well Status | Municipal<br>Connection | Available Well<br>Details | Approximate Distance and Direction from Release |
| 13     | 9773-30-2281 | Hugh A. Williams Jr., 104 Granite Ridge Rd., Chapel Hill, NC 27516                                       | Active      | No                      | None                      | 0.7 miles north                                 |
| 15     | 9773-30-7168 | Robert R. and Marguerite B. Summey, 96 Silverberry Rd., Pittsboro, NC 27312                              | Active      | No                      | None                      | 0.7 miles north                                 |
| 23     | 9772-29-4796 | Rhoda Wynn, 1908 S. Lake Shore, Chapel Hill, NC 27514                                                    | Active      | No                      | None                      | 0.5 miles north                                 |
| 24     | 9772-39-9656 | Mark and Mara Frazier, 79 Silverberry Rd., Pittsboro, NC 27312                                           | Active      | No                      | None                      | 0.5 miles north/northeast                       |
| 29     | 9772-39-1654 | Cynthia S. Heuer, 219 Silverberry Rd., Pittsboro, NC 27312                                               | Active      | No                      | None                      | 0.5 miles north                                 |
| 34     | 9772-29-8462 | Paulette E. and Dorman A. Smith, 351 Silverberry Rd., Pittsboro, NC 27312                                | Active      | No                      | None                      | 0.5 miles north                                 |
| 40     | 9772-39-2021 | Robert M. Campbell and Jesi E. Codi, 208 Rabbit Run, Pittsboro, NC 27312                                 | Active      | No                      | None                      | 0.4 miles north                                 |
| 41     | 9772-09-1192 | Mark N. and Sherri Schlax, 972 Silverberry Lane, Pittsboro, NC 2732                                      | Active      | No                      | None                      | 0.7 miles northwest                             |
| 42     | 9772-09-5049 | William M. McLamb, 1500 Wackena Rd., Cary, NC 27519                                                      | Active      | No                      | None                      | 0.7 miles northwest                             |
| 46     | 9772-18-7993 | Anna L. Leonard, 544 Silverberry Rd., Pittsboro, NC 27312                                                | Active      | No                      | None                      | 0.4 miles northwest                             |
| 51     | 9772-18-5778 | Michelle Cosgrove and Laura Jacobs, 604 Silverberry Rd., Pittsboro, NC 27312                             | Active      | No                      | None                      | 0.4 miles northwest                             |
|        |              | Charles R. Runnion, 995 Silverberry Rd., Pittsboro, NC 27312                                             |             |                         |                           |                                                 |
| 52     | 9762-98-6682 | Paul C. Dean and Viriginia A. Bailey, 101 Rabbit Run,                                                    | Active      | No                      | None                      | 0.7 miles northwest                             |
| 53     | 9772-48-0806 | Pittsboro, NC 27312  Terry and Linda K. Lindsey, 746 Silverberry Rd.,                                    | Active      | No                      | None                      | 0.4 miles northeast                             |
| 54     | 9772-18-3719 | Pittsboro, NC 27312 Thomas A. and Helen Dean, 300 Rabbit Run,                                            | Active      | No                      | None                      | 0.4 miles northwest                             |
| 55     | 9772-28-8709 | Pittsboro, NC 27312 Linda C. Seymour and Regina S. Barnes, 1115 Mt                                       | Active      | No                      | None                      | 0.3 miles north                                 |
| 57     | 9772-48-2873 | Gilead Church Rd, Pittsboro, NC 27312                                                                    | Active      | No                      | None                      | 0.4 miles northeast                             |
| 58     | 9772-38-7498 | Aliene W. Keck, 173 Rabbit Run, Pittsboro, NC 27312<br>Cheryl K. Oxendine, 103 Rabbit Run, Pittsboro, NC | Active      | No                      | None                      | 0.3 miles northeast                             |
| 59     | 9772-38-6209 | 27312                                                                                                    | Active      | No                      | None                      | 0.3 miles northeast                             |
| 61     | 9772-28-3335 | James T. and Judy H. Bober, 2020 Walden Glade<br>Run, Apex, NC 27523                                     | Active      | No                      | None                      | 0.3 miles north/northwest                       |
| 64     | 9772-58-3583 | Jennifer D. and Mark C. Mansfield, 254 Bartlett Dr, Pittsboro, NC 27312                                  | Active      | No                      | None                      | 0.6 miles northeast                             |
| 66     | 9772-08-3591 | James W. and Wendy A. Markham, 506 Windcrest Dr, Apex, NC 27502                                          | Active      | No                      | None                      | 0.6 miles northwest                             |
| 69     | 9772-48-2633 | Stanley V. and Thomas E. Burnette, 2948 Hamlet Chapel Rd, Pittsboro, NC 27312                            | Active      | No                      | None                      | 0.4 miles northeast                             |
| 70     | 9772-28-0282 | Sara J. Carden, 577 Silver Berry Rd, Pittsboro, NC 27312                                                 | Active      | No                      | None                      | 0.3 miles north/northwest                       |
| 73     | 9772-48-1544 | Majorie B. James, 419 Hardee St, Durham, NC 27703                                                        | Active      | No                      | None                      | 0.4 miles northeast                             |
|        |              | Dexter V. Perry, The Dexter V Perry Trust 111                                                            |             |                         |                           |                                                 |
| 76     | 9772-48-1346 | Lyndenbury Dr, Apex, NC 27502-9615 Elisabeth Berl, 364 Sweet Gum Rd, Pittsboro, NC                       | Active      | No                      | None                      | 0.3 miles northeast                             |
| 77     | 9762-98-5198 | 27312  David S. and Alanna K. Parke, 278 Sweet Gum Rd,                                                   | Active      | No                      | None                      | 0.7 miles northwest                             |
| 81     | 9772-08-3011 | Pittsboro, NC 27312  Bonnie L. Bechard and Lawrence D. Kessler, 238                                      | Active      | No                      | None                      | 0.6 miles nortwest                              |
| 82     | 9772-58-4157 | Bartlett Dr, Pittsboro, NC 27312                                                                         | Active      | No                      | None                      | 0.5 miles northeast                             |
| 84     | 9772-58-1143 | Ann Diedrich, 233 Barlett Dr, Pittsboro, NC 27312                                                        | Active      | No                      | None                      | 0.5 miles northeast                             |
| 87     | 9772-48-4023 | Frank R. and Gayle C. Green, 65 Bartlett Dr, Pittsboro, NC 27312                                         | Active      | No                      | None                      | 0.3 miles northeast                             |
| 88     | 9772-47-0986 | Dennis C. and Phyllis Campbell, 9978 Hwy 902, Siler<br>City, NC 27344                                    | Active      | No                      | None                      | 0.3 miles northeast                             |
| 89     | 9772-47-6888 | Raphael I. and Andrea L. Mohamed, 85 Bartlett Drive, Pittsboro, NC 27312-7517                            | Active      | No                      | None                      | 0.3 miles northeast                             |
| 94     | 9772-47-3891 | Gary S. and Teresa Smith, 49 Bartlett Lane, Pittsboro, NC 27312                                          | Active      | No                      | None                      | 0.3 miles northeast                             |
| 95     | 9772-57-3246 | Rena H. Perry and Anne H. Oakley, 2592 Pete<br>Roberson Rd, Pittsboro, NC 27312                          | Active      | No                      | None                      | 0.4 miles east                                  |
| 97     | 9762-97-9553 | Jack D. Flanary Jr., 277 Sweet Gum Rd, Pittsboro, NC 27312                                               | Active      | No                      | None                      | 0.6 miles west/northwest                        |
| 100    | 9772-07-6594 | Alan D. and Jane M. Louder, 175 Sweet Gum,<br>Pittsboro, NC 27312-7978                                   | Active      | No                      | None                      | 0.4 miles west/northwest                        |
| 110    | 9772-36-9932 | Mark M. Sanders, 771 Mt Gilead Ch Rd, Pittsboro, NC 27312                                                | Active      | No                      | None                      | 0.2 miles east                                  |
| 118    | 9772-56-7853 | Mary J. McKendry, 298 Hatley Rd, Pittsboro, NC 27312                                                     | Active      | No                      | None                      | 0.5 miles east                                  |
| 119    | 9772-36-9744 | Timothy R. and Paula M. Mitchell, 681 Mt Gilead Ch<br>Rd, Pittsboro, NC 27312-7418                       | Active      | No                      | None                      | 0.2 miles east/southeast                        |
| 120    | 9772-06-4510 | Carl F. Curtis, 421 Deer Run Rd, Pittsboro, NC 27312                                                     | Active      | No                      | None                      | 0.5 miles west                                  |
| 121    | 9772-56-6678 | Marcus A. and Nellie L. Day, 248 Hatley Rd, Pittsboro, NC 27312                                          | Active      | No                      | None                      | 0.5 miles east                                  |
| 126    | 9772-16-7307 | Carlton J. Zdanski and Mary B. Zdanksi-Owen, 183 Beartree Creek, Chapel Hill, NC 27517                   | Active      | No                      | None                      | 0.2 miles west/southwest                        |
|        |              | Doris E. B. McNeill, 184 Beartree Creek, Chapel Hill,                                                    |             |                         | Shallow, Hand             |                                                 |
| 131    | 9772-35-9838 | NC 27517                                                                                                 | Not Active  | No                      | dug                       | 0.2 miles southeast                             |