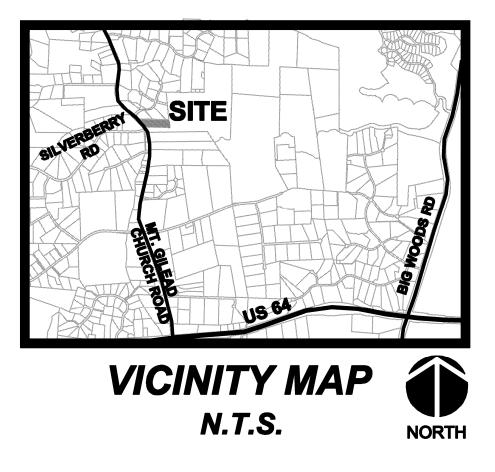

## Meeting Announcement for County Website

A Community Input Meeting will be held on Tuesday, April 7, 2015 at 6:00 pm to discuss a proposed subdivision located near the intersections of Mt. Gilead Church Road and Silverberry Road. The meeting will be held at the Haw River Baptist Church, Pittsboro NC, and is scheduled to last approximately 2 hours. The proposed subdivision will consist of 55 lots on 107.82 acres, with an average lot size of 1.7 acres, with lots proposed to be served by public water and individual septic systems. A representative will be available to answer any questions there may be, and all interested parties are encouraged to attend to offer feedback. A location of the property to be subdivided, detailed directions to the meeting site, and the proposed development plan are available below. Please contact Mark Ashness at mark@cegroupinc.com for more information.